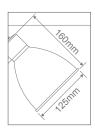

#### Description

LEAH-FL floor lamp Series combines a metal base, thin metal frame and a traditional conical shade, which offers a modern and linear appearance for most modern interior decors. Ideal as a feature lamp in living rooms and bedrooms. Featuring plated Matt White or Matt Black with Antique Brass highlights. Part of a family of matching desk lamp and floor lamp.