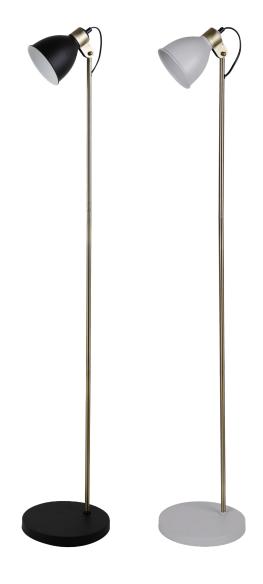

#### Description

LEAH-FL floor lamp Series combines a metal base, thin metal frame and a traditional conical shade, which offers a modern and linear appearance for most modern interior decors. Ideal as a feature lamp in living rooms and bedrooms. Featuring plated Matt White or Matt Black with Antique Brass highlights. Part of a family of matching desk lamp and floor lamp.

### Diagrams / Additional

| Item No. | Variant |       | Lamp Base |
|----------|---------|-------|-----------|
|          | Wht     | Blk   |           |
| LEAH-FL  | 22540   | 22539 | E27       |