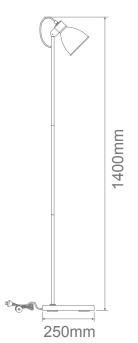

#### Description

LEAH-FL floor lamp Series combines a metal base, thin metal frame and a traditional conical shade, which offers a modern and linear appearance for most modern interior decors. Ideal as a feature lamp in living rooms and bedrooms. Featuring plated Matt White or Matt Black with Antique Brass highlights. Part of a family of matching desk lamp and floor lamp.

#### Specification Features

Input Voltage: 240V
Power (W): 60W Max

IP rating (IP): 20 Lamp Base: E27

Requires: 1 x E27 Lamp (Not Included)